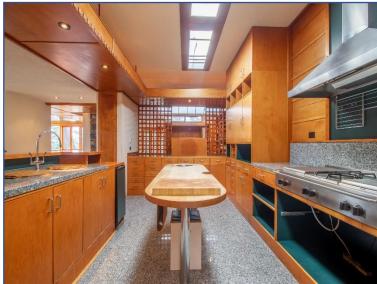

# Features & Highlights

Architectural Gem! Inspired by Frank Lloyd Wright, designed by the acclaimed jewelry designer and artisan Karl Stittgen, "Halcyon Days" is a stunning home with incredible attention to detail. Featured in Western Living Magazine, the impeccable level of finish and craftsmanship shines in all aspects of this architectural treasure. Entering the private estate, one first encounters the studio/separate guest "cottage" nestled amidst nature; a concentrated version of the quality and serenity of the main home. Winding further up through the forest to a sun-soaked plateau, "Halcyon Days" is built into the hill rather than on it, with soothing vistas over Port Washington valley. Open plan living areas are enhanced by the flow of multiple glass doors leading to ample outdoor space. Take the lift from the 2-vehicle garage to this superlative masterpiece aligning in harmony with the spectacular surroundings. A Japanese style Tea House provides a calming spot for inner reflection. Spectacular!