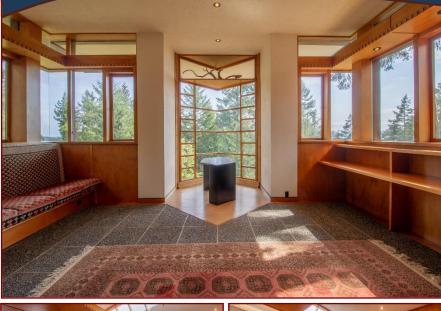

# Features & Highlights

Architectural Gem! Inspired by Frank Lloyd Wright, designed by the acclaimed jewelry designer and artisan Karl Stittgen, "Halcyon Days" is a stunning home with incredible attention to detail. Featured in Western Living Magazine, the impeccable level of finish and craftsmanship shines in all aspects of this architectural treasure. Entering the private estate, one first encounters the studio/separate guest "cottage" nestled amidst nature; a concentrated version of the quality and serenity of the main home. Winding further up through the forest to a sun-soaked plateau, "Halcyon Days" is built into the hill rather than on it, with soothing vistas over Port Washington valley. Open plan living areas are enhanced by the flow of multiple glass doors leading to ample outdoor space. Take the lift from the 2-vehicle garage to this superlative masterpiece aligning in harmony with the spectacular surroundings. A Japanese style Tea House provides a calming spot for inner reflection. Spectacular!