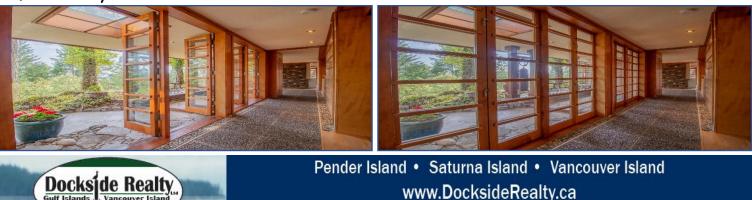

#### Special Features:

- Private, architecturally designed estate built in harmony with surrounding natural features
- Guest cottage/studio and tea house
- Custom doors, windows and woodwork throughout
- Expansive decks with folding doors and windows
- Elevator from garage to upper level
- Views over Port Washington valley
- In-floor radiant heat and top of the line appliances

# Features & Highlights

Architectural Gem! Inspired by Frank Lloyd Wright, designed by the acclaimed jewelry designer and artisan Karl Stittgen, "Halcyon Days" is a stunning home with incredible attention to detail. Featured in Western Living Magazine, the impeccable level of finish and craftsmanship shines in all aspects of this architectural treasure. Entering the private estate, one first encounters the studio/separate guest "cottage" nestled amidst nature; a concentrated version of the quality and serenity of the main home. Winding further up through the forest to a sun-soaked plateau, "Halcyon Days" is built into the hill rather than on it, with soothing vistas over Port Washington valley. Open plan living areas are enhanced by the flow of multiple glass doors leading to ample outdoor space. Take the lift from the 2-vehicle garage to this superlative masterpiece aligning in harmony with the spectacular surroundings. A Japanese style Tea House provides a calming spot for inner reflection. Spectacular!