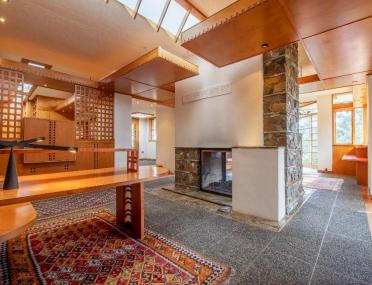

# Features & Highlights

Architectural Gem! Inspired by Frank Lloyd Wright, designed by the acclaimed jewelry designer and artisan Karl Stittgen, "Halcyon Days" is a stunning home with incredible attention to detail. Featured in Western Living Magazine, the impeccable level of finish and craftsmanship shines in all aspects of this architectural treasure. Entering the private estate, one first encounters the studio/separate guest "cottage" nestled amidst nature; a concentrated version of the quality and serenity of the main home. Winding further up through the forest to a sun-soaked plateau, "Halcyon Days" is built into the hill rather than on it, with soothing vistas over Port Washington valley. Open plan living areas are enhanced by the flow of multiple glass doors leading to ample outdoor space. Take the lift from the 2-vehicle garage to this superlative masterpiece aligning in harmony with the spectacular surroundings. A Japanese style Tea House provides a calming spot for inner reflection. Spectacular!