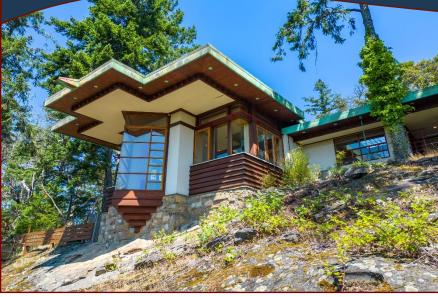

### Amazing Architectural Gem!

### 3326 Pt Washington Rd

**Dockside Realty** 

# Features & Highlights

Architectural Gem! Inspired by Frank Lloyd Wright, designed by the acclaimed jewelry designer and artisan Karl Stittgen, "Halcyon Days" is a stunning home with incredible attention to detail. Featured in Western Living Magazine, the impeccable level of finish and craftsmanship shines in all aspects of this architectural treasure. Entering the private estate, one first encounters the studio/separate guest "cottage" nestled amidst nature; a concentrated version of the quality and serenity of the main home. Winding further up through the forest to a sun-soaked plateau, "Halcyon Days" is built into the hill rather than on it, with soothing vistas over Port Washington valley. Open plan living areas are enhanced by the flow of multiple glass doors leading to ample outdoor space. Take the lift from the 2-vehicle garage to this superlative masterpiece aligning in harmony with the spectacular surroundings. A Japanese style Tea House provides a calming spot for inner reflection. Spectacular!