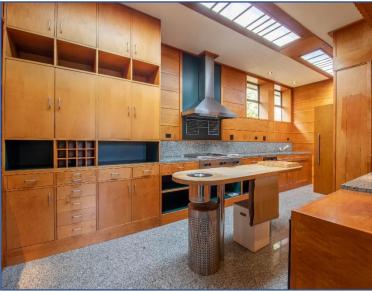

# Features & Highlights

Architectural Gem! Inspired by Frank Lloyd Wright, designed by the acclaimed jewelry designer and artisan Karl Stittgen, "Halcyon Days" is a stunning home with incredible attention to detail. Featured in Western Living Magazine, the impeccable level of finish and craftsmanship shines in all aspects of this architectural treasure. Entering the private estate, one first encounters the studio/separate guest "cottage" nestled amidst nature; a concentrated version of the quality and serenity of the main home. Winding further up through the forest to a sun-soaked plateau, "Halcyon Days" is built into the hill rather than on it, with soothing vistas over Port Washington valley. Open plan living areas are enhanced by the flow of multiple glass doors leading to ample outdoor space. Take the lift from the 2-vehicle garage to this superlative masterpiece aligning in harmony with the spectacular surroundings. A Japanese style Tea House provides a calming spot for inner reflection. Spectacular!