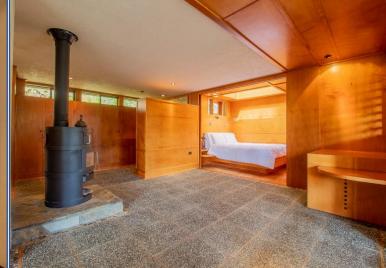

# Features & Highlights

Architectural Gem! Inspired by Frank Lloyd Wright, designed by the acclaimed jewelry designer and artisan Karl Stittgen, "Halcyon Days" is a stunning home with incredible attention to detail. Featured in Western Living Magazine, the impeccable level of finish and craftsmanship shines in all aspects of this architectural treasure. Entering the private estate, one first encounters the studio/separate guest "cottage" nestled amidst nature; a concentrated version of the quality and serenity of the main home. Winding further up through the forest to a sun-soaked plateau, "Halcyon Days" is built into the hill rather than on it, with soothing vistas over Port Washington valley. Open plan living areas are enhanced by the flow of multiple glass doors leading to ample outdoor space. Take the lift from the 2-vehicle garage to this superlative masterpiece aligning in harmony with the spectacular surroundings. A Japanese style Tea House provides a calming spot for inner reflection. Spectacular!