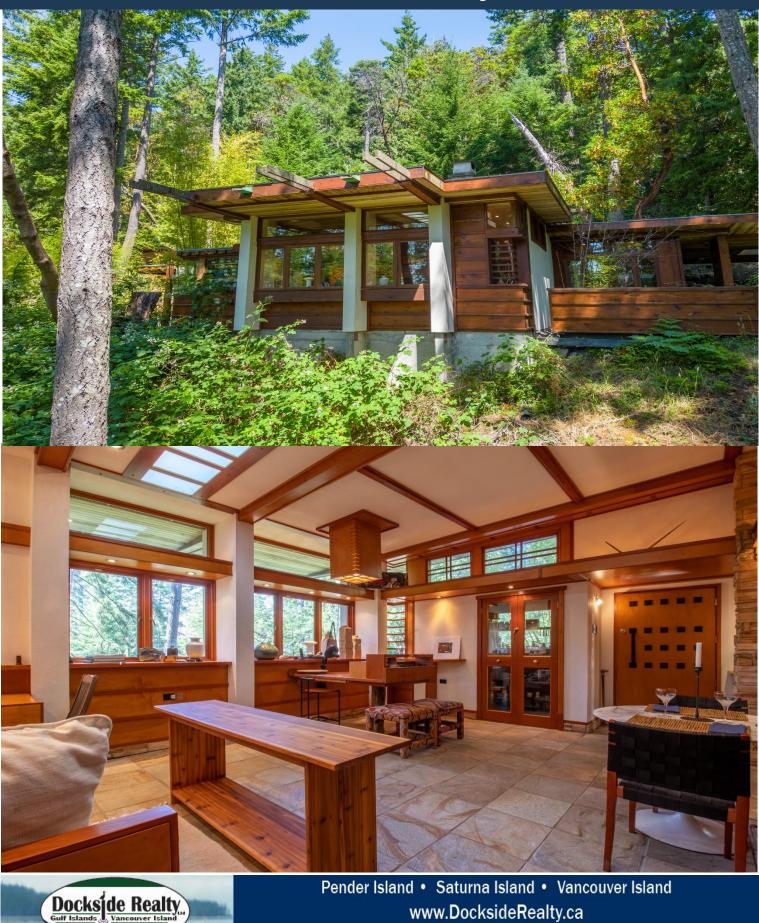

# Features & Highlights

Architectural Gem! Inspired by Frank Lloyd Wright, designed by the acclaimed jewelry designer and artisan Karl Stittgen, "Halcyon Days" is a stunning home with incredible attention to detail. Featured in Western Living Magazine, the impeccable level of finish and craftsmanship shines in all aspects of this architectural treasure. Entering the private estate, one first encounters the studio/separate guest "cottage" nestled amidst nature; a concentrated version of the quality and serenity of the main home. Winding further up through the forest to a sun-soaked plateau, "Halcyon Days" is built into the hill rather than on it, with soothing vistas over Port Washington valley. Open plan living areas are enhanced by the flow of multiple glass doors leading to ample outdoor space. Take the lift from the 2-vehicle garage to this superlative masterpiece aligning in harmony with the spectacular surroundings. A Japanese style Tea House provides a calming spot for inner reflection. Spectacular!