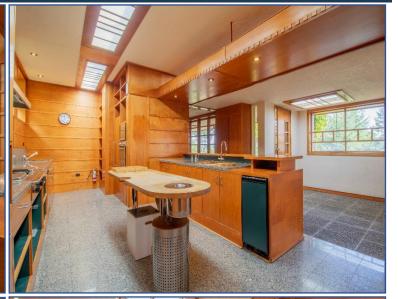

# Features & Highlights

Architectural Gem! Inspired by Frank Lloyd Wright, designed by the acclaimed jewelry designer and artisan Karl Stittgen, "Halcyon Days" is a stunning home with incredible attention to detail. Featured in Western Living Magazine, the impeccable level of finish and craftsmanship shines in all aspects of this architectural treasure. Entering the private estate, one first encounters the studio/separate guest "cottage" nestled amidst nature; a concentrated version of the quality and serenity of the main home. Winding further up through the forest to a sun-soaked plateau, "Halcyon Days" is built into the hill rather than on it, with soothing vistas over Port Washington valley. Open plan living areas are enhanced by the flow of multiple glass doors leading to ample outdoor space. Take the lift from the 2-vehicle garage to this superlative masterpiece aligning in harmony with the spectacular surroundings. A Japanese style Tea House provides a calming spot for inner reflection. Spectacular!