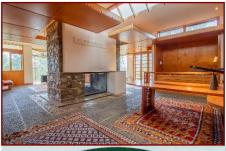

# Features & Highlights

Architectural Gem! Inspired by Frank Lloyd Wright, designed by the acclaimed jewelry designer and artisan Karl Stittgen, "Halcyon Days" is a stunning home with incredible attention to detail. Featured in Western Living Magazine, the impeccable level of finish and craftsmanship shines in all aspects of this architectural treasure. Entering the private estate, one first encounters the studio/separate guest "cottage" nestled amidst nature; a concentrated version of the quality and serenity of the main home. Winding further up through the forest to a sun-soaked plateau, "Halcyon Days" is built into the hill rather than on it, with soothing vistas over Port Washington valley. Open plan living areas are enhanced by the flow of multiple glass doors leading to ample outdoor space. Take the lift from the 2-vehicle garage to this superlative masterpiece aligning in harmony with the spectacular surroundings. A Japanese style Tea House provides a calming spot for inner reflection. Spectacular!