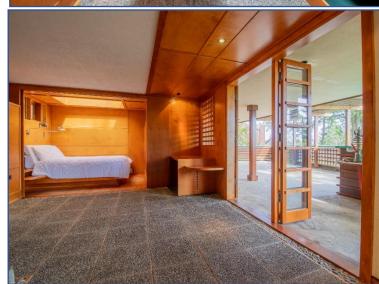

# Features & Highlights

Architectural Gem! Inspired by Frank Lloyd Wright, designed by the acclaimed jewelry designer and artisan Karl Stittgen, "Halcyon Days" is a stunning home with incredible attention to detail. Featured in Western Living Magazine, the impeccable level of finish and craftsmanship shines in all aspects of this architectural treasure. Entering the private estate, one first encounters the studio/separate guest "cottage" nestled amidst nature; a concentrated version of the quality and serenity of the main home. Winding further up through the forest to a sun-soaked plateau, "Halcyon Days" is built into the hill rather than on it, with soothing vistas over Port Washington valley. Open plan living areas are enhanced by the flow of multiple glass doors leading to ample outdoor space. Take the lift from the 2-vehicle garage to this superlative masterpiece aligning in harmony with the spectacular surroundings. A Japanese style Tea House provides a calming spot for inner reflection. Spectacular!