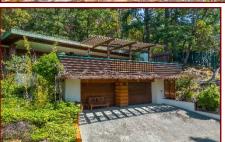

# Features & Highlights

Architectural Gem! Inspired by Frank Lloyd Wright, designed by the acclaimed jewelry designer and artisan Karl Stittgen, "Halcyon Days" is a stunning home with incredible attention to detail. Featured in Western Living Magazine, the impeccable level of finish and craftsmanship shines in all aspects of this architectural treasure. Entering the private estate, one first encounters the studio/separate guest "cottage" nestled amidst nature; a concentrated version of the quality and serenity of the main home. Winding further up through the forest to a sun-soaked plateau, "Halcyon Days" is built into the hill rather than on it, with soothing vistas over Port Washington valley. Open plan living areas are enhanced by the flow of multiple glass doors leading to ample outdoor space. Take the lift from the 2-vehicle garage to this superlative masterpiece aligning in harmony with the spectacular surroundings. A Japanese style Tea House provides a calming spot for inner reflection. Spectacular!

# Guest Cottage

www.DocksideRealty.ca info@DocksideRealty.ca • 250-629-3383