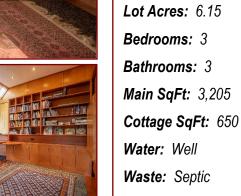

### 3326 Pt Washington Rd

| <b>Year Built (est):</b><br>1994 | <i>Foundation:</i><br>Concrete Poured, |
|----------------------------------|----------------------------------------|
| Lot Acres: 6.15                  | Roof: Asphalt torch                    |
| <b>B</b> / 0                     | on                                     |

Ext Fin: Wood

Heat: Electric. Radiant in-floor, Wood

Pender Island • Saturna Island • Vancouver Island www.DocksideRealty.ca info@DocksideRealty.ca • 250-629-3383