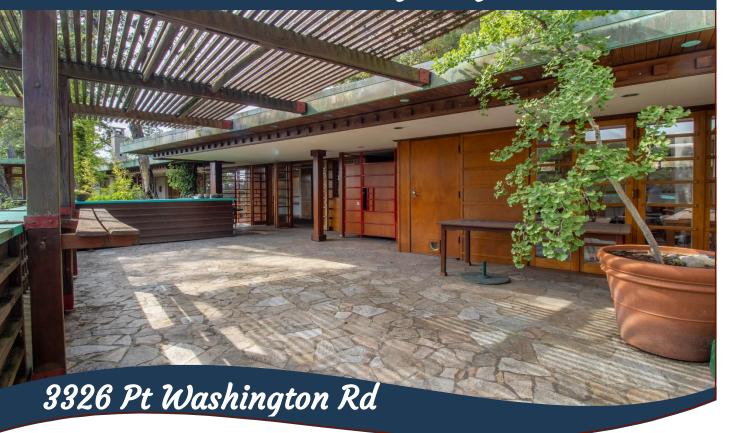

# Features & Highlights

Architectural Gem! Inspired by Frank Lloyd Wright, designed by the acclaimed jewelry designer and artisan Karl Stittgen, "Halcyon Days" is a stunning home with incredible attention to detail. Featured in Western Living Magazine, the impeccable level of finish and craftsmanship shines in all aspects of this architectural treasure. Entering the private estate, one first encounters the studio/separate guest "cottage" nestled amidst nature; a concentrated version of the quality and serenity of the main home. Winding further up through the forest to a sun-soaked plateau, "Halcyon Days" is built into the hill rather than on it, with soothing vistas over Port Washington valley. Open plan living areas are enhanced by the flow of multiple glass doors leading to ample outdoor space. Take the lift from the 2-vehicle garage to this superlative masterpiece aligning in harmony with the spectacular surroundings. A Japanese style Tea House provides a calming spot for inner reflection. Spectacular!

### 3326 Pt Washington Rd

| <b>Year Built (est):</b><br>1994 | <i>Foundation:</i><br>Concrete Poured, |
|----------------------------------|----------------------------------------|
| Lot Acres: 6.15                  | Roof: Asphalt torch                    |
| <b>B</b> / 0                     | on                                     |