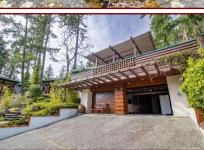

# Features & Highlights

Architectural Gem! Inspired by Frank Lloyd Wright, designed by the acclaimed jewelry designer and artisan Karl Stittgen, "Halcyon Days" is a stunning home with incredible attention to detail. Featured in Western Living Magazine, the impeccable level of finish and craftsmanship shines in all aspects of this architectural treasure. Entering the private estate, one first encounters the studio/separate guest "cottage" nestled amidst nature; a concentrated version of the quality and serenity of the main home. Winding further up through the forest to a sun-soaked plateau, "Halcyon Days" is built into the hill rather than on it, with soothing vistas over Port Washington valley. Open plan living areas are enhanced by the flow of multiple glass doors leading to ample outdoor space. Take the lift from the 2-vehicle garage to this superlative masterpiece aligning in harmony with the spectacular surroundings. A Japanese style Tea House provides a calming spot for inner reflection. Spectacular!

# Guest Cottage

www.DocksideRealty.ca info@DocksideRealty.ca • 250-629-3383